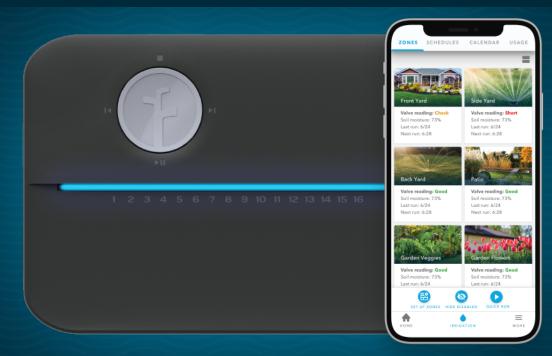

## Introducing Rachio's New Pro Wi-Fi Irrigation Controller

- ⊗ 8 or 16 Wire-Ready Terminals
- **⊘** Supports 2.4 / 5 GHz routers

- **⊘** Faulty wiring alerts
- **⊘** No software fees
- ✓ 4-year warranty

The **Pro Series Wi-Fi Irrigation Controller** is the fastest and simplest controller solution for a wide-range of applications. Use the Rachio app to setup smart schedules, Weather Intelligence Plus, and share access with customers.