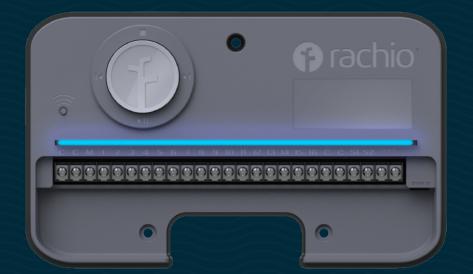

## Introducing Rachio's New Pro Wi-Fi Irrigation Controller

- ⊗ 8 or 16 Wire-Ready Terminals
- **⊘** Supports 2.4 / 5 GHz routers

- **⊘** Faulty wiring alerts
- **⊘** No software fees
- ✓ 4-year warranty

## Designed with the Pro in Mind

- Faster electrical troubleshooting
- 1 MV & 2 Sensors for flow and rain

| PRODUCT FAMILY    | sku         | PRODUCT NAME                                                                    |
|-------------------|-------------|---------------------------------------------------------------------------------|
| Rachio Pro Series | 8ZULWC-PRO  | 8-Zone Indoor, Black faceplate with stainless steel terminals and wall adapter  |
| Rachio Pro Series | 16ZULWC-PRO | 16-Zone Indoor, Black faceplate with stainless steel terminals and wall adapter |